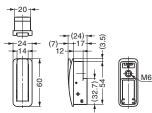

# **RECESSED HOOK**

## NF-60D (Self and Soft Closing)

Soft close



NF-60D-SL



HOOKS





### Features

Hook comes in two different types: spring-loaded and soft-self closing.

TEST Method 18

- End of arm is equipped with small protrusion to prevent items from falling off.
- When closed, there is very little protrusion, making it safer and visually appealing.

**NF-60D** 

· For sheet metal

- When combined with the NF-50/NF-50D bracket, can be used on sheet metal.
- · Available in special colours, please contact us for details.

#### Remarks

Please take off the cushion rubber when installing on a wooden panel.

#### Option

SUGATSUNE

Bracket: NF-50/NF-50D (for sheet metal application)

#### **Recommended screws**

- For wooden board
- Thickness 25 29mm : Countersunk head tapping screw 5×20
- Thinkness min 30mm : Countersunk head tapping screw 5×25

#### NF-60D Cut Out D