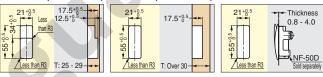

**NF-60D** 

· For sheet metal

- When combined with the NF-50/NF-50D bracket, can be used on sheet metal.
- · Available in special colours, please contact us for details.

#### Option

SUGATSUNE

Bracket: NF-50/NF-50D (for sheet metal application)

#### NF-60D Cut Out Dimensions

NF-60D