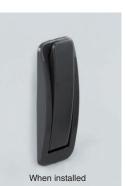

## NF-60D (Self and Soft Closing)

Soft close

NF-60D-SL

HOOKS

### Features

Hook comes in two different types: spring-loaded and soft-self closing.

TEST Method 18

- End of arm is equipped with small protrusion to prevent items from falling off.
- When closed, there is very little protrusion, making it safer and visually appealing.