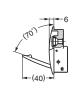

# **RECESSED HOOK**

## NF-60D (Self and Soft Closing)

Soft close



NF-60D-SL



HOOKS





### Features

Hook comes in two different types: spring-loaded and soft-self closing.

TEST Method 18

- End of arm is equipped with small protrusion to prevent items from falling off.
- When closed, there is very little protrusion, making it safer and visually appealing.

**NF-60D** 

· For sheet metal

- When combined with the NF-50/NF-50D bracket, can be used on sheet metal.
- · Available in special colours, please contact us for details.

#### Remarks

Please take off the cushion rubber when installing on a wooden panel.

#### Option

SUGATSUNE

Bracket: NF-50/NF-50D (for sheet metal application)

#### **Recommended screws**

- For wooden board
- Thickness 25 29mm : Countersunk head tapping screw 5×20
- Thinkness min 30mm : Countersunk head tapping screw 5×25

#### NF-60D Cut Out Dim