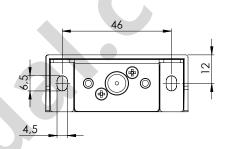

## **Specifications:**

Black PA

**Size:** 65,5 x 65,5 x 25,5 mm

**Item No.**: # 14.60.277