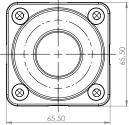

## PROCTECTION COVERS FOR MINI MIFARE1 LOCK & STRIKER

## PROTECTION COVER FOR LOCK

## **Application:**

For hiding the program buttons & battery cover. To be installed after programming of the lock. With indication marks for easy cutout/drilling according to application needed.

## **Specifications:**

Black PA

**Size:** 65,5 x 65,5 x 25,5 mm

**Item No.**: # 14.60.277