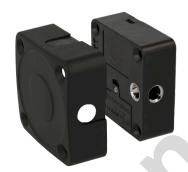

## **INVISIBLE MINI MIFARE1 LOCK**

### **Specifications:**

Black ABS lock body case.

Operated by Mifare1 technology. (13,56 MHz)

Power supply by CR123A Lithium battery.

Working temperature: -15 - +65 Celsius.

Working humidity: <=90 %

## Features:

Pre-coded to public mode. May be changed to private or office mode by use of programming buttons on the lock. (see detailed user manual on www.siso.dk) 49 users may be programmed per lock. W/alarm function (may be switched off) Standalone lock. (No wiring needed) Invisible installation. Signal goes through max. 20mm wood/glass

May be programmed to double key function

**Size:** 61 x 61 x 22 mm

**Item No.:** # 14.60.275

(Batteries, keys, cards, strikers & covers to be bought separately)