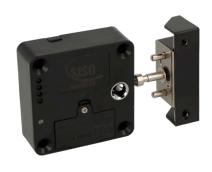

## **INVISIBLE MINI MIFARE1 LOCK**

### **Specifications:**

Black ABS lock body case.

Operated by Mifare1 technology. (13,56 MHz)

Power supply by CR123A Lithium battery.

Working temperature: -15 - +65 Celsius.

Working humidity: <=90 %

## Features:

Pre-coded to public mode. May be changed to private or office mode by use of programming buttons on the lock. (see detailed user manual on www.siso.dk) 49 users may be programmed per lock. W/alarm function (may be switched off) Standalone lock. (No wiring needed) Invisible installation. Signal goes through max. 20mm wood/glass

May be programmed to double key function

**Size:** 61 x 61 x 22 mm

**Item No.:** # 14.60.275

(Batteries, keys, cards, strikers & covers to be bought separately)