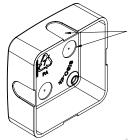

## **INVISIBLE MINI MIFARE1 LOCK**

## Features:

Pre-coded to public mode. May be changed to private or office mode by use of programming buttons on the lock. (see detailed user manual on www.siso.dk) 49 users may be programmed per lock. W/alarm function (may be switched off) Standalone lock. (No wiring needed) Invisible installation. Signal goes through max. 20mm wood/glass

May be programmed to double key function

**Size:** 61 x 61 x 22 mm

**Item No.:** # 14.60.275

(Batteries, keys, cards, strikers & covers to be bought separately)