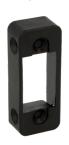

## PROTECTION COVER FOR STRIKER

## **Application:**

For elegant/smooth design.
With blind screw holes for easy drilling according to application needed.

## **Specifications:**

Black PA

Size: 69 x 28 x 17 mm

Item No.: # 14.60.278