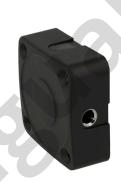

## **INVISIBLE MINI MIFARE1 LOCK**

### **Specifications:**

Black ABS lock body case.

Operated by Mifare1 technology. (13,56 MHz)

Power supply by CR123A Lithium battery.

Working temperature: -15 - +65 Celsius.

Working humidity: <=90 %

## Features:

Pre-coded to public mode. May be changed to private or office mode by use of programming buttons on the lock. (see detailed user manual on www.siso.dk) 49 users may be programmed per lock. W/alarm function (may be switched off) Standalone lock. (No wiring needed) Invisible installation. Signal goes through max. 20mm wood/glass

May be programmed to double key function

**Size:** 61 x 61 x 22 mm

**Item No.:** # 14.60.275

(Batteries, keys, cards, strikers & covers to be bought separately)