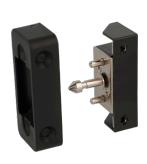

## **INVISIBLE MINI MIFARE1 LOCK**

## **Application:**

Suitable for companies, hotels, super market storage cabinets, schools, swim- & sauna bathing spots, golf courses & oilrigs. May be used for cabinet & sliding doors depending on striker used.

### **Specifications:**

Black ABS lock body case.

Operated by Mifare1 technology. (13,56 MHz)

Power supply by CR123A Lithium battery.

Working temperature: -15 - +65 Celsius.

Working humidity: <=90 %

## Features:

Pre-coded to public mode. May be changed to private or office mode by use of programming buttons on the lock. (see detailed user manual on www.siso.dk) 49 users may be programmed per lock. W/alarm function (may be switched off) Standalone lock. (No wiring needed) Invisible installation. Signal goes through max. 20mm wood/glass

May be programmed to double key function

**Size:** 61 x 61 x 22 mm

**Item No.:** # 14.60.275

(Batteries, keys, cards, strikers & covers to be bought separately)