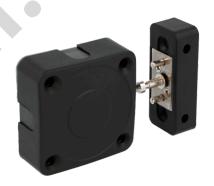

# PUSH TO OPEN STRIKER FOR CABINET & SLIDING DOORS

## Application:

For cabinet & sliding doors. With push to open function.

## Specifications:

Black ABS frame Steel body, spring & pins

**Size:** 60 x 24 x 17 mm

**Item No.**: # 14.60.276