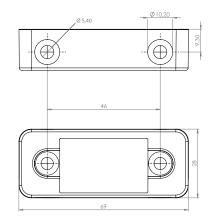

## PROCTECTION COVERS FOR MINI MIFARE1 LOCK & STRIKER

## PROTECTION COVER FOR LOCK

## **Application:**

For hiding the program buttons & battery cover. To be installed after programming of the lock. With indication marks for easy cutout/drilling according to application needed.

## **Specifications:**

Black PA

**Size:** 65,5 x 65,5 x 25,5 mm

**Item No.**: # 14.60.277

## PROTECTION COVER FOR STRIKER

## **Application:**

For elegant/smooth design.
With blind screw holes for easy drilling according to application needed.

## **Specifications:**

Black PA

Size: 69 x 28 x 17 mm

Item No.: # 14.60.278