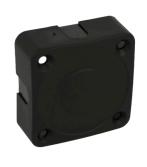

## **INVISIBLE MINI MIFARE1 LOCK**

### **Specifications:**

Black ABS lock body case.

Operated by Mifare1 technology. (13,56 MHz)

Power supply by CR123A Lithium battery.

Working temperature: -15 - +65 Celsius.

Working humidity: <=90 %

May be programmed to double key function

**Size:** 61 x 61 x 22 mm

**Item No.:** # 14.60.275

(Batteries, keys, cards, strikers & covers to be bought separately)