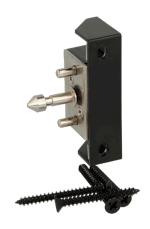

# PUSH TO OPEN STRIKER FOR CABINET & SLIDING DOORS

## Application:

For cabinet & sliding doors. With push to open function.

## Specifications:

Black ABS frame Steel body, spring & pins

**Size:** 60 x 24 x 17 mm

**Item No.**: # 14.60.276