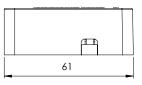

May be programmed to double key function

**Size:** 61 x 61 x 22 mm

**Item No.:** # 14.60.275

(Batteries, keys, cards, strikers & covers to be bought separately)