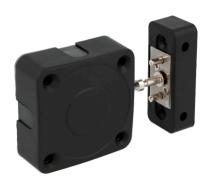

## **INVISIBLE MINI MIFARE1 LOCK**

### **Specifications:**

Black ABS lock body case.

Operated by Mifare1 technology. (13,56 MHz)

Power supply by CR123A Lithium battery.

Working temperature: -15 - +65 Celsius.

Working humidity: <=90 %

## Features:

Pre-coded to public mode. May be changed to private or office mode by use of programming buttons on the lock. (see detailed user manual on www.siso.dk) 49 users may be programmed per lock. W/alarm function (may be switched off) Standalone lock. (No wiring needed) Invisible installation. Signal goes through max. 20mm wood/glass

May be programmed to double key function

**Size:** 61 x 61 x 22 mm

**Item No.:** # 14.60.275

(Batteries, keys, cards, strikers & covers to be bought separately)