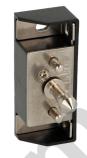

## **INVISIBLE MINI MIFARE1 LOCK**

## **Application:**

Suitable for companies, hotels, super market storage cabinets, schools, swim- & sauna bathing spots, golf courses & oilrigs. May be used for cabinet & sliding doors depending on striker used.

### **Specifications:**

Black ABS lock body case.

Operated by Mifare1 technology. (13,56 MHz)

Power supply by CR123A Lithium battery.

Working temperature: -15 - +65 Celsius.

Working humidity: <=90 %

## Features:

Pre-coded to public mode. May be changed to private or office mode by use of programming buttons on the lock. (see detailed user manual on www.siso.dk) 49 users may be programmed per lock. W/alarm function (may be switched off) Standalone lock. (No wiring needed) Invisible installation. Signal goes through max. 20mm wood/glass

May be programmed to double key function

**Size:** 61 x 61 x 22 mm

**Item No.:** # 14.60.275

(Batteries, keys, cards, strikers & covers to be bought separately)