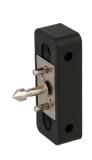

# PUSH TO OPEN STRIKER FOR CABINET & SLIDING DOORS

## Application:

For cabinet & sliding doors. With push to open function.

## Specifications:

Black ABS frame Steel body, spring & pins

**Size:** 60 x 24 x 17 mm

**Item No.**: # 14.60.276