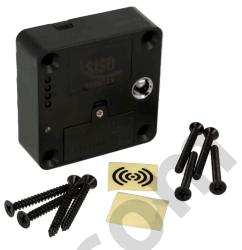

## Features:

Pre-coded to public mode. May be changed to private or office mode by use of programming buttons on the lock. (see detailed user manual on www.siso.dk) 49 users may be programmed per lock. W/alarm function (may be switched off) Standalone lock. (No wiring needed) Invisible installation. Signal goes through max. 20mm wood/glass

May be programmed to double key function

**Size:** 61 x 61 x 22 mm

**Item No.:** # 14.60.275

(Batteries, keys, cards, strikers & covers to be bought separately)