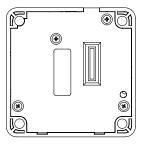

## PROCTECTION COVERS FOR MINI MIFARE1 LOCK & STRIKER

## PROTECTION COVER FOR LOCK

## **Application:**

For hiding the program buttons & battery cover. To be installed after programming of the lock. With indication marks for easy cutout/drilling according to application needed.

## **Specifications:**

Black PA

**Size:** 65,5 x 65,5 x 25,5 mm

**Item No.**: # 14.60.277