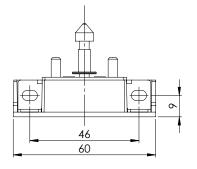

May be programmed to double key function

**Size:** 61 x 61 x 22 mm

**Item No.:** # 14.60.275

(Batteries, keys, cards, strikers & covers to be bought separately)