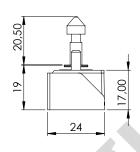

## Specifications:

Black ABS frame Steel body, spring & pins

**Size:** 60 x 24 x 17 mm

**Item No.**: # 14.60.276