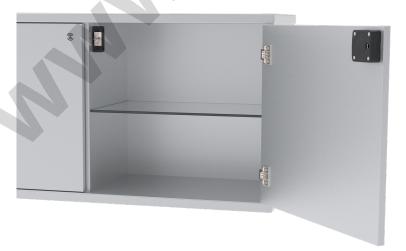

## **Application:**

Suitable for companies, hotels, super market storage cabinets, schools, swim- & sauna bathing spots, golf courses & oilrigs. May be used for cabinet & sliding doors depending on striker used.

# PUSH TO OPEN STRIKER FOR CABINET & SLIDING DOORS

## Application:

For cabinet & sliding doors. With push to open function.

## Specifications:

Black ABS frame Steel body, spring & pins

**Size:** 60 x 24 x 17 mm

**Item No.**: # 14.60.276