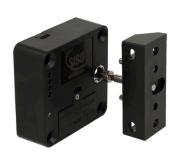

## **INVISIBLE MINI MIFARE1 LOCK**

### **Specifications:**

Black ABS lock body case.

Operated by Mifare1 technology. (13,56 MHz)

Power supply by CR123A Lithium battery.

Working temperature: -15 - +65 Celsius.

Working humidity: <=90 %

## Features:

Pre-coded to public mode. May be changed to private or office mode by use of programming buttons on the lock. (see detailed user manual on www.siso.dk) 49 users may be programmed per lock. W/alarm function (may be switched off) Standalone lock. (No wiring needed) Invisible installation. Signal goes through max. 20mm wood/glass

May be programmed to double key function

**Size:** 61 x 61 x 22 mm

**Item No.:** # 14.60.275

(Batteries, keys, cards, strikers & covers to be bought separately)