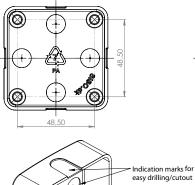

## PROCTECTION COVERS FOR MINI MIFARE1 LOCK & STRIKER

## PROTECTION COVER FOR LOCK

## **Application:**

For hiding the program buttons & battery cover. To be installed after programming of the lock. With indication marks for easy cutout/drilling according to application needed.

## **Specifications:**

Black PA

**Size:** 65,5 x 65,5 x 25,5 mm

**Item No.**: # 14.60.277