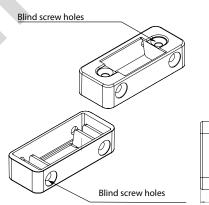

## PROCTECTION COVERS FOR MINI MIFARE1 LOCK & STRIKER

## PROTECTION COVER FOR STRIKER

## **Application:**

For elegant/smooth design.
With blind screw holes for easy drilling according to application needed.

## **Specifications:**

Black PA

Size: 69 x 28 x 17 mm

Item No.: # 14.60.278