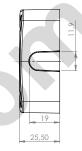

## PROTECTION COVER FOR STRIKER

## **Application:**

For elegant/smooth design.
With blind screw holes for easy drilling according to application needed.

## **Specifications:**

Black PA

Size: 69 x 28 x 17 mm

Item No.: # 14.60.278