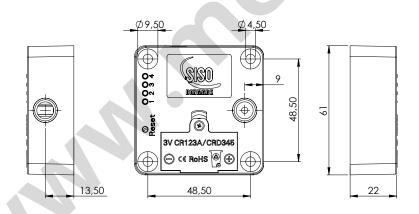

### **Specifications:**

Black ABS lock body case.

Operated by Mifare1 technology. (13,56 MHz)

Power supply by CR123A Lithium battery.

Working temperature: -15 - +65 Celsius.

Working humidity: <=90 %

## Features:

Pre-coded to public mode. May be changed to private or office mode by use of programming buttons on the lock. (see detailed user manual on www.siso.dk) 49 users may be programmed per lock. W/alarm function (may be switched off) Standalone lock. (No wiring needed) Invisible installation. Signal goes through max. 20mm wood/glass

May be programmed to double key function

**Size:** 61 x 61 x 22 mm

**Item No.:** # 14.60.275

(Batteries, keys, cards, strikers & covers to be bought separately)