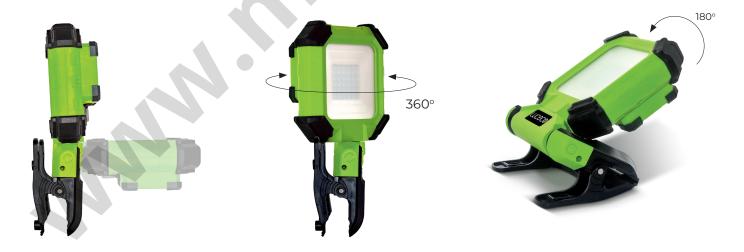

## **Product Features**

- Portable work light with heavy duty clamp, stand and carry handle
- Robust ABS/PC construction for increased durability
- High and low output modes
- · Supplied with charging adaptor