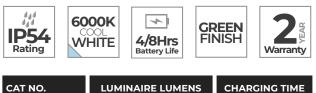

| CAT NO.   | WEIGHT<br>(kg) | WATTAGE | CRI | IK RATING | BATTERY TYPE | BATTERY CAPACITY | TEMP RANGE<br>(°C) | AMBIENT TEMP<br>RATED LIFE (°C) |
|-----------|----------------|---------|-----|-----------|--------------|------------------|--------------------|---------------------------------|
| LCWR13G60 | 1.325          | 15W     | >80 | IK07      | 7.4V Li-Ion  | 4400mAh          | 0 to +25           | 25                              |