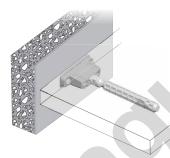

# TRIADE PRO







30 kg per pair for shelf 300 mm deep



### **SPECIFICATION**







It is the responsibility of the customer: to ensure the wall is of a suitable quality to hold the shelf fixing in place and to use the proper hardware fittings according to the construction of the wall. For more specific information, please refer to the WARNINGS section at the end of the catalogue.



# CAPACITY LOADING CHART (The figures refer to 2 shelf supports) kg 40 35 30 25 20 DEPTH (mm)







# OPTIONAL DRILLING FOR SECURITY LOCKING





# TRIADE PRO MAXI











### **SPECIFICATION**







It is the responsibility of the customer: to ensure the wall is of a suitable quality to hold the shelf fixing in place and to use the proper hardware fittings according to the construction of the wall. For more specific information, please refer to the WARNINGS section at the end of the