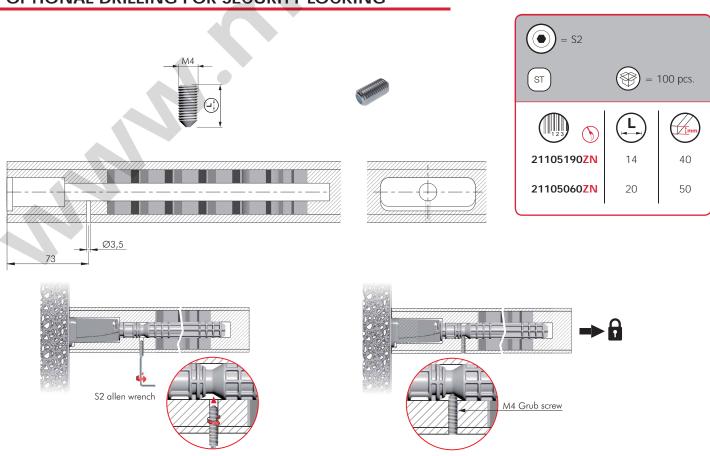

# OPTIONAL DRILLING FOR SECURITY LOCKING

# OPTIONAL DRILLING FOR SECURITY LOCKING

open ended wrench 12 mm

= 50 pcs.