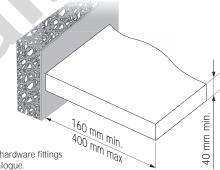

### **SPECIFICATION**

It is the responsibility of the customer: to ensure the wall is of a suitable quality to hold the shelf fixing in place and to use the proper hardware fittings according to the construction of the wall. For more specific information, please refer to the WARNINGS section at the end of the catalogue.