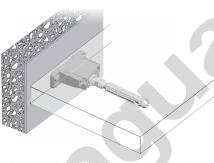

### **SPECIFICATION**

It is the responsibility of the customer: to ensure the wall is of a suitable quality to hold the shelf fixing in place and to use the proper hardware fittings according to the construction of the wall. For more specific information, please refer to the WARNINGS section at the end of the catalogue.