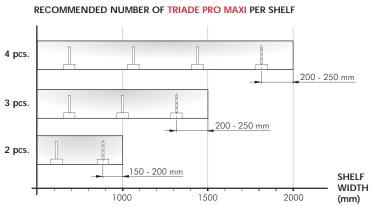

# 200 - 250 mm 200 - 250 mm 2 pcs. 150 - 200 mm SHELF WIDTH 1000 1500 2000 (mm)

RECOMMENDED NUMBER OF TRIADE PRO XXL PER SHELF