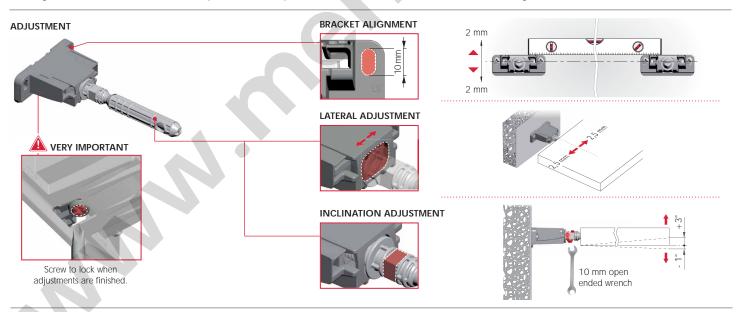

### **SPECIFICATION**

10 mm open

ended wrench

**ADJUSTMENT BRACKET ALIGNMENT** 2 mm 2 mm LATERAL ADJUSTMENT VERY IMPORTANT **INCLINATION ADJUSTMENT** 

# adjustments are finished CAPACITY LOADING CHART (The figures refer to 2 shelf supports) 60

Screw to lock when