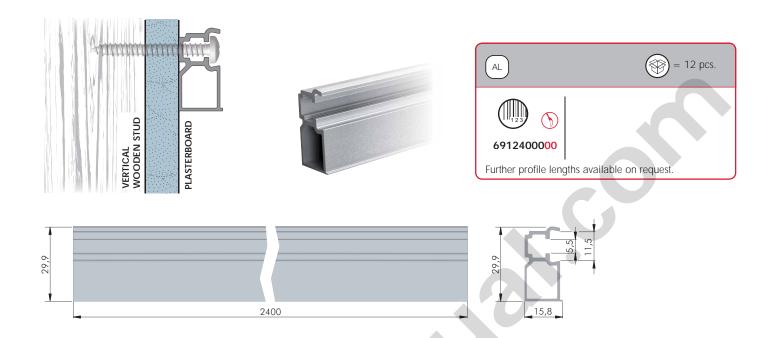

per hardware fittings according to the construction of the wall. For more specific information, please refer to the WARNINGS section at the end of the catalogue.











# OPTIONAL DRILLING FOR SECURITY LOCKING



open ended wrench 12 mm

= 50 pcs.



# TRIADE PRO XXL









### **SPECIFICATION**







10 mm open

ended wrench

**ADJUSTMENT BRACKET ALIGNMENT** 2 mm 2 mm LATERAL ADJUSTMENT VERY IMPORTANT **INCLINATION ADJUSTMENT** 

# adjustments are finished CAPACITY LOADING CHART (The figures refer to 2 shelf supports) 60

Screw to lock when



# 200 - 250 mm 200 - 250 mm 2 pcs. 150 - 200 mm SHELF WIDTH 1000 1500 2000 (mm)

RECOMMENDED NUMBER OF TRIADE PRO XXL PER SHELF

# Mengual



# OPTIONAL DRILLING FOR SECURITY LOCKING



# TRIADE PRO MAXI AND TRIADE PRO XXL ALUMINIUM PROFILE



## DRILLING PLAN FOR THE APPLICATION WITH TRIADE PRO MAXI



<sup>\*</sup> Optional drilling for security locking with M4 grub screw placed underneath in alignment with the cavity. For details refer to Triade Pro Maxi section.

# DRILLING PLAN FOR THE APPLICATION WITH TRIADE PRO XXL





<sup>\*</sup> Optional drilling for security locking with M4 grub screw placed underneath in alignment with the cavity. For details refer to Triade Pro XXL section.

# ACCESSORY TO FIX ALL TRIADE PRO VERSIONS TO ALU PROFILES