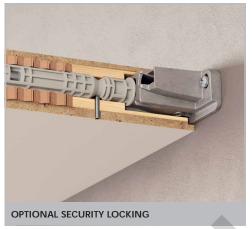

nd to use the proper hardware fittings according to the construction of the wall. For more specific information, please refer to the WARNINGS section at the end of the catalogue.



# CAPACITY LOADING CHART (The figures refer to 2 shelf supports) kg 40 35 30 25 20 DEPTH (mm)







# OPTIONAL DRILLING FOR SECURITY LOCKING





# TRIADE PRO MAXI











### **SPECIFICATION**







It is the responsibility of the customer: to ensure the wall is of a suitable quality to hold the shelf fixing in place and to use the proper hardware fittings according to the construction of the wall. For more specific information, please refer to the WARNINGS section at the end of the catalogue.











# OPTIONAL DRILLING FOR SECURITY LOCKING



open ended wrench 12 mm

= 50 pcs.



# TRIADE PRO XXL









### **SPECIFICATION**







10 mm open

ended wrench

**ADJUSTMENT BRACKET ALIGNMENT** 2 mm 2 mm LATERAL ADJUSTMENT VERY IMPORTANT **INCLINATION ADJUSTMENT** 

# adjustments are finished CAPACITY LOADING CHART (The figures refer to 2 shelf supports) 60

Screw to lock when



# 200 - 250 mm 200 - 250 mm 2 pcs. 150 - 200 mm SHELF WIDTH 1000 1500 2000 (mm)

RECOMMENDED NUMBER OF TRIADE PRO XXL PER SHELF

# Mengual



# OPTIONAL DRILLING FOR SECURITY LOCKING



# TRIADE PRO MAXI AND TRIADE PRO XXL ALUMINIUM PROFILE



## DRILLING PLAN FOR THE APPLICATION WITH TRIADE PRO MAXI



<sup>\*</sup> Optional drilling for security locking with M4 grub screw placed underneath in alignment with the cavity. For details refer to Triade Pro Maxi section.

# DRILLING PLAN FOR THE APPLICATION WITH TRIA