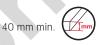

# CAPACITY LOADING CHART (The figures refer to 2 shelf supports) kg 40 35 30 25 20 DEPTH (mm)