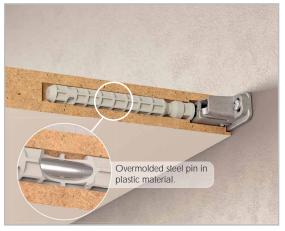

# TRIADE PRO

30 kg per pair for shelf 300 mm deep

### **SPECIFICATION**

It is the responsibility of the customer: to ensure the wall is of a suitable quality to hold the shelf fixing in place and to use the proper hardware fittings according to the construction of the wall. For more specific information, please refer to the WARNINGS section at the end of the catalogue.