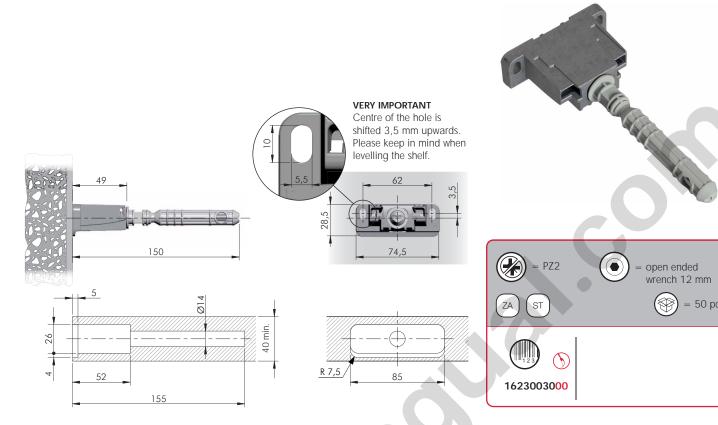

# TRIADE PRO MAXI

# OPTIONAL DRILLING FOR SECURITY LOCKING

open ended wrench 12 mm

= 50 pcs.