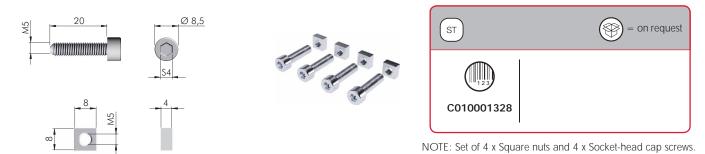

helf supports) 60

Screw to lock when



# 200 - 250 mm 200 - 250 mm 2 pcs. 150 - 200 mm SHELF WIDTH 1000 1500 2000 (mm)

RECOMMENDED NUMBER OF TRIADE PRO XXL PER SHELF

# Mengual



# OPTIONAL DRILLING FOR SECURITY LOCKING



# TRIADE PRO MAXI AND TRIADE PRO XXL ALUMINIUM PROFILE



## DRILLING PLAN FOR THE APPLICATION WITH TRIADE PRO MAXI



<sup>\*</sup> Optional drilling for security locking with M4 grub screw placed underneath in alignment with the cavity. For details refer to Triade Pro Maxi section.

# DRILLING PLAN FOR THE APPLICATION WITH TRIADE PRO XXL





<sup>\*</sup> Optional drilling for security locking with M4 grub screw placed underneath in alignment with the cavity. For details refer to Triade Pro XXL section.

# ACCESSORY TO FIX ALL TRIADE PRO VERSIONS TO ALU PROFILES