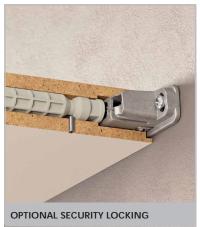

# OPTIONAL DRILLING FOR SECURITY LOCKING

# OPTIONAL DRILLING FOR SECURITY LOCKING

open ended wrench 12 mm

= 50 pcs.