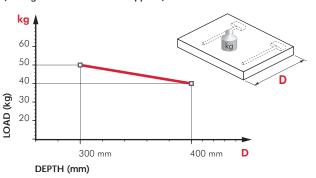

# TRIADE PRO

30 kg per pair for shelf 300 mm deep

# CAPACITY LOADING CHART (The figures refer to 2 shelf supports) kg 40 35 30 25 20 DEPTH (mm)