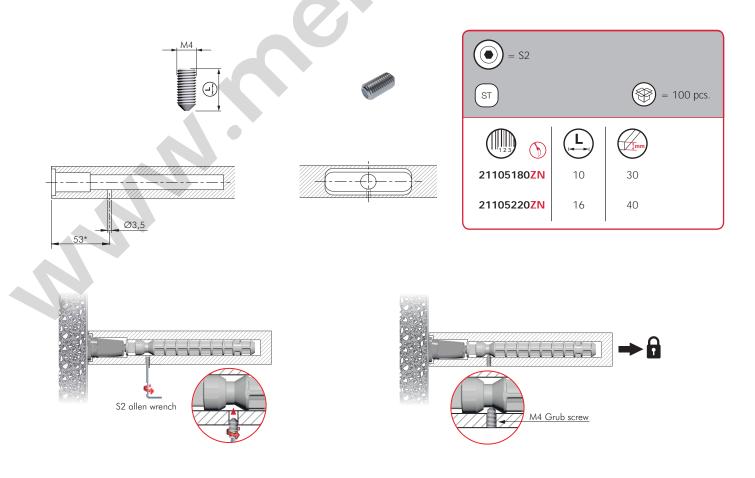

# adjustments are finished CAPACITY LOADING CHART (The figures refer to 2 shelf supports) 60

Screw to lock when