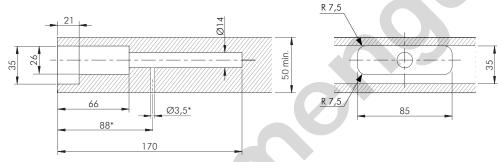

## DRILLING PLAN FOR THE APPLICATION WITH TRIADE PRO MAXI

<sup>\*</sup> Optional drilling for security locking with M4 grub screw placed underneath in alignment with the cavity. For details refer to Triade Pro Maxi section.