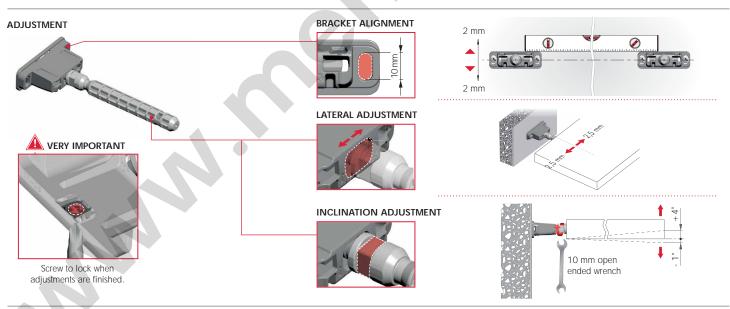

### **SPECIFICATION**

10 mm open

ended wrench

**ADJUSTMENT BRACKET ALIGNMENT** 2 mm 2 mm LATERAL ADJUSTMENT VERY IMPORTANT **INCLINATION ADJUSTMENT** 

# adjustments are finished CAPACITY LOADING CHART (The figures refer to 2 shelf supports) 60

Screw to lock when