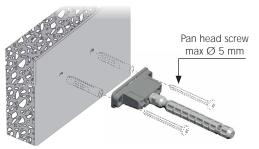

### **SPECIFICATION**

It is the responsibility of the customer: to ensure the wall is of a suitable quality to hold the shelf fixing in place and to use the proper hardware fittings according to the construction of the wall. For more specific information, please refer to the WARNINGS section at the end of the catalogue.