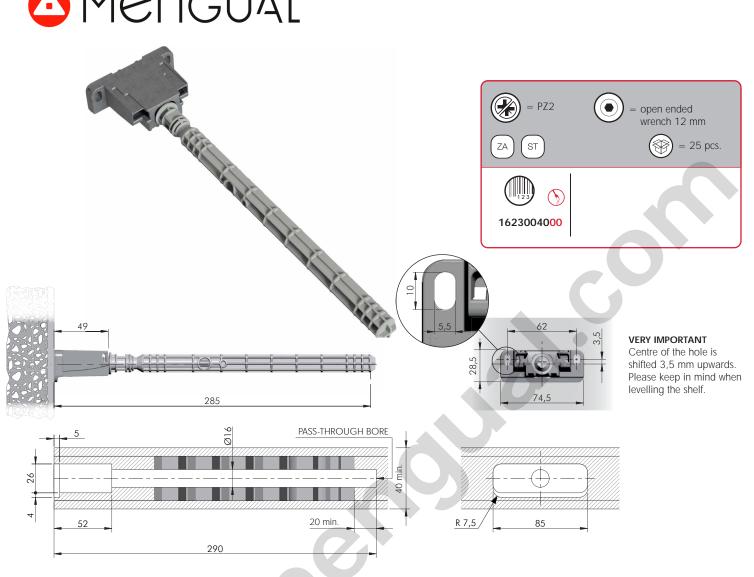

omer: to ensure the wall is of a suitable quality to hold the shelf fixing in place and to use the proper hardware fittings according to the construction of the wall. For more specific information, please refer to the WARNINGS section at the end of the catalogue.











# OPTIONAL DRILLING FOR SECURITY LOCKING



open ended wrench 12 mm

= 50 pcs.



# TRIADE PRO XXL









### **SPECIFICATION**







10 mm open

ended wrench

**ADJUSTMENT BRACKET ALIGNMENT** 2 mm 2 mm LATERAL ADJUSTMENT VERY IMPORTANT **INCLINATION ADJUSTMENT** 

# adjustments are finished CAPACITY LOADING CHART (The figures refer to 2 shelf supports) 60

Screw to lock when



# 200 - 250 mm 200 - 250 mm 2 pcs. 150 - 200 mm SHELF WIDTH 1000 1500 2000 (mm)

RECOMMENDED NUMBER OF TRIADE PRO XXL PER SHELF

# Mengual



# OPTIONAL DRILLING FOR SECURITY LOCKING



# TRIADE PRO MAXI AND TRIADE PRO XXL ALUMINIUM PROFILE



## DRILLING PLAN FOR THE APPLICATION WITH TRIADE PRO MAXI



<sup>\*</sup> Optional drilling for security locking with M4 grub screw placed underneath in alignment with the cavity. For details refer to Triade Pro Maxi section.

# DRILLING PLAN FOR THE APPLICATION WITH TRIADE PRO XXL





<sup>\*</sup> Optional drilling for security locking with M4 grub screw placed underneath in alignment with the cavity. For details refer to Triade Pro XXL section.

# ACCESSORY TO FIX ALL TRIADE PRO VERSIONS TO ALU PROFILES