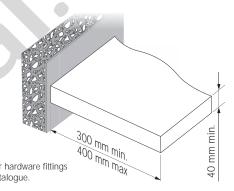

### **SPECIFICATION**

It is the responsibility of the customer: to ensure the wall is of a suitable quality to hold the shelf fixing in place and to use the proper hardware fittings according to the construction of the wall. For more specific information, please refer to the WARNINGS section at the end of the catalogue.