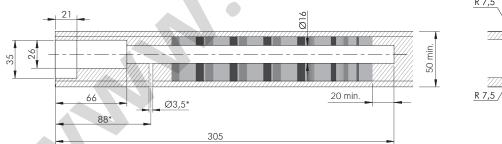

# DRILLING PLAN FOR THE APPLICATION WITH TRIADE PRO XXL

<sup>\*</sup> Optional drilling for security locking with M4 grub screw placed underneath in alignment with the cavity. For details refer to Triade Pro XXL section.