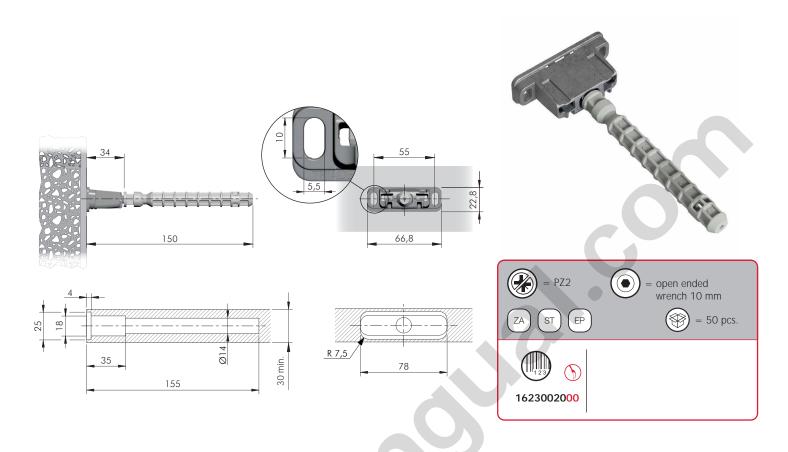

# OPTIONAL DRILLING FOR SECURITY LOCKING

# OPTIONAL DRILLING FOR SECURITY LOCKING

open ended wrench 12 mm

= 50 pcs.