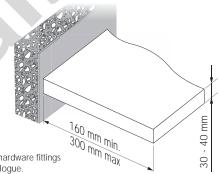

# TRIADE PRO







30 kg per pair for shelf 300 mm deep



### **SPECIFICATION**







It is the responsibility of the customer: to ensure the wall is of a suitable quality to hold the shelf fixing in place and to use the proper hardware fittings according to the construction of the wall. For more specific information, please refer to the WARNINGS section at the end of the catalogue.



# CAPACITY LOADING CHART (The figures refer to 2 shelf supports) kg 40 35 30 25 20 DEPTH (mm)







# OPTIONAL DRILLING FOR SECURITY LOCKING





# TRIADE PRO MAXI











### **SPECIFICATION**







It is the responsibility of the customer: to ensure the wall is of a suitable quality to hold the shelf fixing in place and to use the proper hardware fittings according to the construction of the wall. For more specific information, please refer to the WARNINGS section at the end of the c