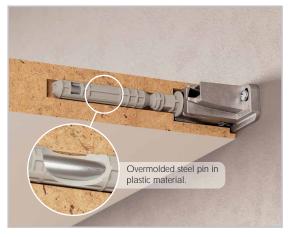

# TRIADE PRO







30 kg per pair for shelf 300 mm deep



### **SPECIFICATION**







It is the responsibility of the customer: to ensure the wall is of a suitable quality to hold the shelf fixing in place and to use the proper hardware fittings according to the construction of the wall. For more specific information, please refer to the WARNINGS section at the end of the catalogue.



# CAPACITY LOADING CHART (The figures refer to 2 shelf supports) kg 40 35 30 25 20 DEPTH (mm)







# OPTIONAL DRILLING FOR SECURITY LOCKING





# TRIADE PRO MAXI











### **SPECIFICATION**







It is the responsibility of the customer: to ensure the wall is of a suitable quality to hold the shelf fixing in place and to use the proper hardware fittings according to the construction of the wall. For more specific information, please refer to the WARNINGS section at the end of the catalogue.











# OPTIONAL DRILLING FOR SECURITY LOCKING



open ended wrench 12 mm

= 50 pcs.



# TRIADE PRO XXL









### **SPECIFICATION**







10 mm open

ended wrench

**ADJUSTMENT BRACKET ALIGNMENT** 2 mm 2 mm LATERAL ADJUSTMENT VERY IMPORTANT **INCLINATION ADJUSTMENT** 

# adjustments are finished CAPACITY LOADING CHART (The figures refer to 2 shelf supports) 60

Screw to lock when



# 200 - 250 mm 200 - 250 mm 2 pcs. 150 - 200 mm SHELF WIDTH 1000