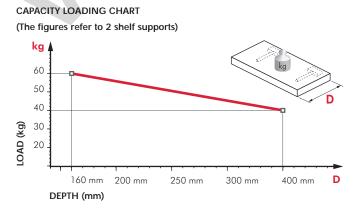

# CAPACITY LOADING CHART (The figures refer to 2 shelf supports) kg 40 35 30 25 20 DEPTH (mm)

# adjustments are finished CAPACITY LOADING CHART (The figures refer to 2 shelf supports) 60

Screw to lock when