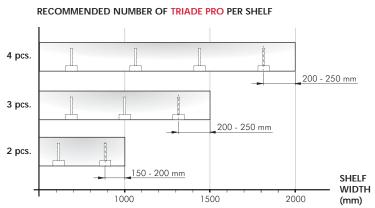

# 200 - 250 mm 200 - 250 mm 2 pcs. 150 - 200 mm SHELF WIDTH 1000 1500 2000 (mm)

RECOMMENDED NUMBER OF TRIADE PRO XXL PER SHELF