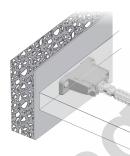

ittings according to the construction of the wall. For more specific information, please refer to the WARNINGS section at the end of the catalogue.



# CAPACITY LOADING CHART (The figures refer to 2 shelf supports) kg 40 35 30 25 20 DEPTH (mm)







# OPTIONAL DRILLING FOR SECURITY LOCKING





# TRIADE PRO MAXI











### **SPECIFICATION**







It is the responsibility of the customer: to ensure the wall is of a suitable quality to hold the shelf fixing in place and to use the proper hardware fittings according to the construction of the wall. For more specific information, please refer to the WARNINGS section at the end of the catalogue.











# OPTIONAL DRILLING FOR SECURITY LOCKING



open ended wrench 12 mm

= 50 pcs.



# TRIADE PRO XXL









### **SPECIFICATION**







10 mm open

ended wrench

**ADJUSTMENT BRACKET ALIGNMENT** 2 mm 2 mm LATERAL ADJUSTMENT VERY IMPORTANT **INCLINATION ADJUSTMENT** 

# adjustments are finished CAPACITY LOADING CHART (The figures refer to 2 shelf supports) 60

Screw to lock when



# 200 - 250 mm 200 - 250 mm 2 pcs. 150 - 200 mm SHELF WIDTH 1000 1500 2000 (mm)

RECOMMENDED NUMBER OF TRIADE PRO XXL PER SHELF

# Mengual



# OPTIONAL DRILLING FOR SECURITY LOCKING



# TRIADE PRO MAXI AND TRIADE PRO XXL ALUMINIUM PROFILE



## DRILLING PLAN FOR THE APPLICATION WITH TRIADE PRO MAXI



<sup>\*</sup> Optional drilling for security locking with M4 grub screw placed underneath in alignment with the cavity. For details refer to Triade Pro Maxi section.

# DRILLING PLAN FOR THE APPLICATION WITH TRIADE PRO XXL





<sup>\*</sup> O