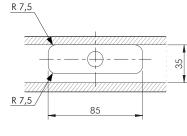

ECIFICATION**







10 mm open

ended wrench

**ADJUSTMENT BRACKET ALIGNMENT** 2 mm 2 mm LATERAL ADJUSTMENT VERY IMPORTANT **INCLINATION ADJUSTMENT** 

# adjustments are finished CAPACITY LOADING CHART (The figures refer to 2 shelf supports) 60

Screw to lock when



# 200 - 250 mm 200 - 250 mm 2 pcs. 150 - 200 mm SHELF WIDTH 1000 1500 2000 (mm)

RECOMMENDED NUMBER OF TRIADE PRO XXL PER SHELF

# Mengual



# OPTIONAL DRILLING FOR SECURITY LOCKING



# TRIADE PRO MAXI AND TRIADE PRO XXL ALUMINIUM PROFILE



## DRILLING PLAN FOR THE APPLICATION WITH TRIADE PRO MAXI



<sup>\*</sup> Optional drilling for security locking with M4 grub screw placed underneath in alignment with the cavity. For details refer to Triade Pro Maxi section.

# DRILLING PLAN FOR THE APPLICATION WITH TRIADE PRO XXL





<sup>\*</sup> Optional drilling for security locking with M4 grub screw placed underneath in alignment with the cavity. For details refer to Triade Pro XXL section.

# ACCESSORY TO FIX ALL TRIADE PRO VERSIONS TO ALU PROFILES