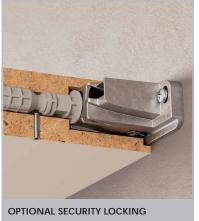

# TRIADE PRO







30 kg per pair for shelf 300 mm deep



### **SPECIFICATION**







It is the responsibility of the customer: to ensure the wall is of a suitable quality to hold the shelf fixing in place and to use the proper hardware fittings according to the construction of the wall. For more specific information, please refer to the WARNINGS section at the end of the catalogue.



# CAPACITY LOADING CHART (The figures refer to 2 shelf supports) kg 40 35 30 25 20 DEPTH (mm)







# OPTIONAL DRILLING FOR SECURITY LOCKING





# TRIADE PRO MAXI











### **SPECIFICATION**







It is the responsibility of the customer: to ensure the wall is of a suitable quality to hold the shelf fixing in place and to use the proper hardware fittings according to the construction of the wall. For more specific information, please refer to the WARNINGS section at the end of the catalogue.











# OPTIONAL DRILLING FOR SECURITY LOCKING



open ended wrench 12 mm

= 50 pcs.



# TRIADE PRO XXL









### **SPECIFICATION**







10 mm open

ended wrench

**ADJUSTMENT BRACKET ALIGNMENT** 2 mm 2 mm LATERAL ADJUSTMENT VERY IMPORTANT **INCLINATION ADJUSTMENT** 

# adjustments are finished CAPACITY LOADING CHART (The figures refer to 2 shelf supports) 60

Screw to lock when



# 200 - 250 mm 200 - 250 mm 2 pcs. 150 - 200 mm SHELF WIDTH 1000 15