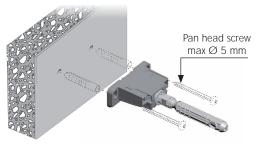

### **SPECIFICATION**

It is the responsibility of the customer: to ensure the wall is of a suitable quality to hold the shelf fixing in place and to use the proper hardware fittings according to the construction of the wall. For more specific information, please refer to the WARNINGS section at the end of the catalogue.