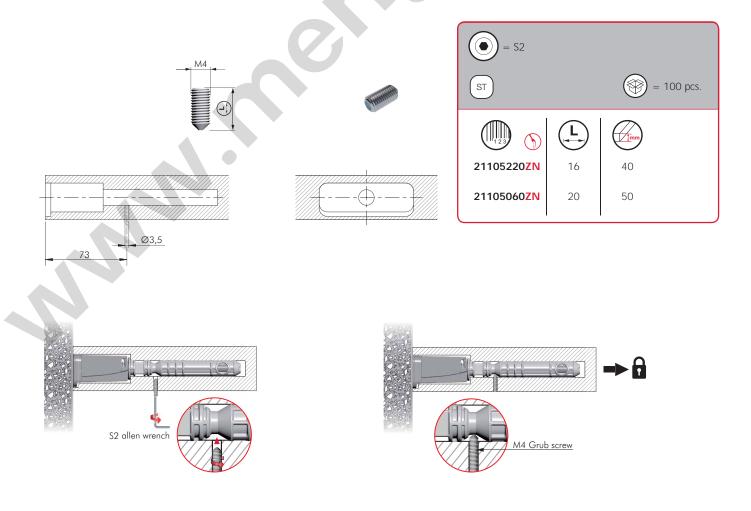

# OPTIONAL DRILLING FOR SECURITY LOCKING

# OPTIONAL DRILLING FOR SECURITY LOCKING

open ended wrench 12 mm

= 50 pcs.