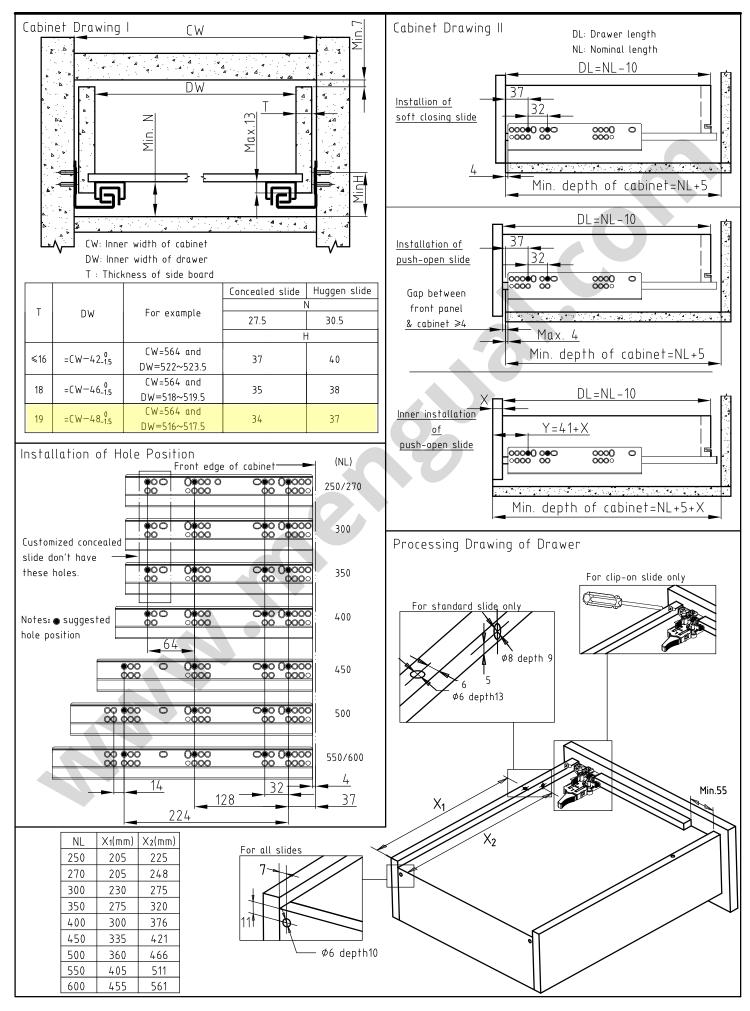

## Installation Instruction of Full-extension Concealed Slide with Synchronized System

Loading Capacity: 30 KG

Side Board Thickness of drawer: ≤16,18,19 mm

- a) Runner doesn't work steadily or pulse?
- Keep slides away from wood chips or other scraps during installation.
- b) Runner doesn't work smoothly?
- Make sure cabinet and drawer are up to the standard;
- make sure cabinet and drawer are rectangular;
- make sure slides at the same level;
- (c) The clip-on function lost? Drawer can't close perfectly?