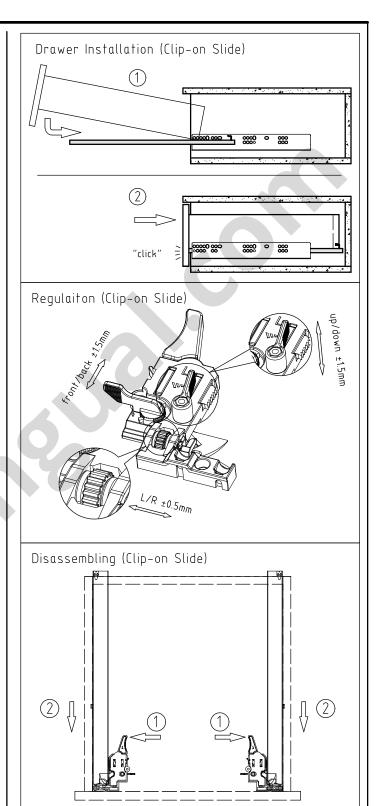

## Installation Instruction of Full-extension Concealed Slide with Synchronized System

Loading Capacity: 30 KG

Side Board Thickness of drawer: ≤16,18,19 mm

- a) Runner doesn't work steadily or pulse?
- Keep slides away from wood chips or other scraps during installation.
- b) Runner doesn't work smoothly?
- Make sure cabinet and drawer are up to the standard;
- make sure cabinet and drawer are rectangular;
- make sure slides at the same level;
- (c) The clip-on function lost? Drawer can't close perfectly?

  Make sure the slide at the right position on the fore-and-aft direction;

  e) Drawer can't be disassembled?

  Make sure clip-on handle is open and locking pin is pull out.

- f) Push open space is not enough?
- Make sure the cabinet and slide are horizontal. Make sure push-open gap is more than 4mm.
- Notes: \*\*for push-open concealed slide only.