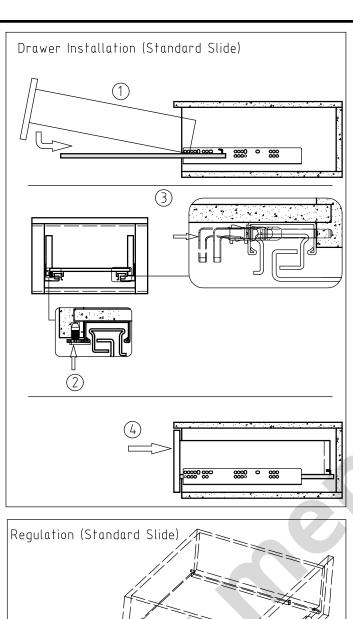

## Installation Instruction of Full-extension Concealed Slide with Synchronized System

Loading Capacity: 30 KG

Side Board Thickness of drawer: ≤16,18,19 mm

- a) Runner doesn't work steadily or pulse?
- Keep slides away from wood chips or other scraps during installation.
- b) Runner doesn't work smoothly?
- Make sure cabinet and drawer are up to the standard;
- make sure cabinet and drawer are rectangular;
- make sure slides at the same level;
- (c) The clip-on function lost? Drawer can't close perfectly?