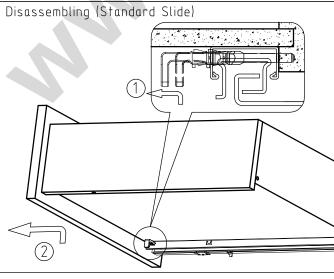

  Make sure the slide at the right position on the fore-and-aft direction;

  e) Drawer can't be disassembled?

  Make sure clip-on handle is open and locking pin is pull out.

- f) Push open space is not enough?
- Make sure the cabinet and slide are horizontal. Make sure push-open gap is more than 4mm.
- Notes: \*\*for push-open concealed slide only.