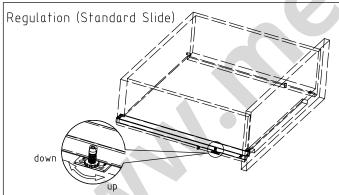

## Installation Instruction of Full-extension Concealed Slide with Synchronized System

Loading Capacity: 30 KG

Side Board Thickness of drawer: ≤16,18,19 mm

- a) Runner doesn't work steadily or pulse?
- Keep slides away from wood chips or other scraps during installation.
- b) Runner doesn't work smoothly?
- Make sure cabinet and drawer are up to the standard;
- make sure cabinet and drawer are rectangular;
- make sure slides at the same level;
- (c) The clip-on function lost? Drawer can't close perfectly?