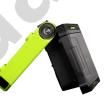

## **COMPACT MAGNETIC USB WORK LIGHT**

## **Product Features**

- · Compact design wuth stand / carry handle, hook and magnetic function for multiple uses
- · USB charging port and charging indicator
- · High and low power modes with weatherproof power switch
- · Toughened IK07 ABS constructed body with rubber trim for added protection