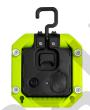

## **COMPACT MAGNETIC USB WORK LIGHT**

## **Product Features**

- · Compact design wuth stand / carry handle, hook and magnetic function for multiple uses
- · USB charging port and charging indicator
- · High and low power modes with weatherproof power switch
- · Toughened IK07 ABS constructed body with rubber trim for added protection