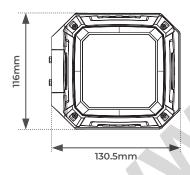

## **Product Drawing**

| CAT NO. | WEIGHT<br>(Kg) | WATTAGE | CRI  | FREQUENCY<br>(Hz) | IK<br>RATING | BATTERY<br>TYPE | BATTERY<br>CAPACITY | TEMP<br>RANGE (°C) | AMBIENT TEMP<br>RATED LIFE (°C) | FIXING<br>CENTRES |
|---------|----------------|---------|------|-------------------|--------------|-----------------|---------------------|--------------------|---------------------------------|-------------------|
| LWR7G65 | 0.48           | 7.5W    | _≥80 | 5dc               | IK07         | Li-Ion 3.7V     | 440mA               | 0 - +40            | 25                              | 130mm             |