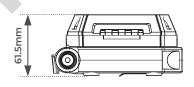

## **Product Drawing**

| CAT NO. | WEIGHT<br>(Kg) | WATTAGE | CRI  | FREQUENCY<br>(Hz) | IK<br>RATING | BATTERY<br>TYPE | BATTERY<br>CAPACITY | TEMP<br>RANGE (°C) | AMBIENT TEMP<br>RATED LIFE (°C) | FIXING<br>CENTRES |
|---------|----------------|---------|------|-------------------|--------------|-----------------|---------------------|--------------------|---------------------------------|-------------------|
| LWR7G65 | 0.48           | 7.5W    | _≥80 | 5dc               | IK07         | Li-Ion 3.7V     | 440mA               | 0 - +40            | 25                              | 130mm             |