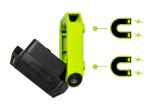

## **Product Features**

- · Compact design wuth stand / carry handle, hook and magnetic function for multiple uses
- · USB charging port and charging indicator
- · High and low power modes with weatherproof power switch
- · Toughened IK07 ABS constructed body with rubber trim for added protection